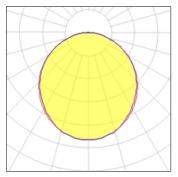

## Light output 1 (integrated)

| Lamp type          | LED     | CCT         | 4000 K |
|--------------------|---------|-------------|--------|
| Nominal lamp power | 20 W    | CRI         | 80     |
| Total flux         | 1300 lm | LOR         | 100%   |
| Luminous efficacy  | 65 lm/W | Total power | 20 W   |