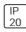

## Product data sheet

MP78 LED 2700K MEDIUM WHITE BASE 93527132+93520009

MODULAR







MP78 is a LED designated profile. For accent lighting, use LED spotlights available in 2700K, in single or double lamp modules. With a depth of just 37mm, MP78 is one of the thinnest profiles on the market. Its 78mm width also makes it a very slim fixture. An ingenious detail is that the heat is automatically conducted away by the aluminium housing. The standard finishes are a white or black structure. You can also create your own colour combinations by choosing a base plate and top plate in different colours. The MP78 can be either surface mounted or suspended.

## Light output 1



| 11 W    |
|---------|
| 1153 lm |
| 81 lm/W |
| 2700 K  |
| 90      |
|         |

| LOR         | 91%     |
|-------------|---------|
| Total flux  | 1052 lm |
| Total power | 13 W    |
|             |