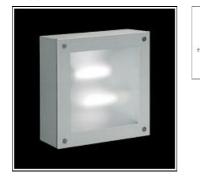

## Product data sheet

PAOLA 891600 FLOS

• Outdoor luminaire for installation on wall or on ceiling. • Configuration: die-cast aluminium structure. EN AB-47100 alloy (low copper content). • Double layer coating for high resistance to corrosion: The low copper Aluminium alloy is painted with a double coat using powders which are complaint with QUALICOAT standards: a first layer of epoxy powder (with excellent chemical and mechanical resistance) and a second finishing layer of polyester powder (resistant to UV rays and atmospheric agents). The entire painting process of the aluminium fitting starts from components which have been sand-blasted in advance to make the surface more porous and increase the adherence of the paint. Ares effects alkaline and acid washing to clean the surfaces completely, then rinses with demineralised water to remove any residue particles, subsequently a chemical conversion treatment is done to protect against rusting. • Tempered sandblasted glass, pure aluminium optics, silicone gasket. • Glass fixed to the aluminium body through a robotic gluing system.