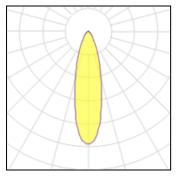

## 1 x LED

| Nominal lamp power | 185 W    | LOR         | 96%      |
|--------------------|----------|-------------|----------|
| Lamp flux          | 24640 lm | Total flux  | 23699 lm |
| Luminous efficacy  | 120 lm/W | Total power | 198.02 W |
| CCT                | 2962 K   |             |          |
| CRI                | 99       |             |          |
|                    |          |             |          |