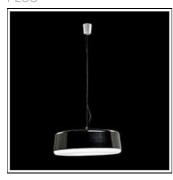

## GRETA PENDANT FIRE 11073142

FLOS

• Outdoor/indoor floor lamp. Outdoor/indoor pendant fitting • Pendant lamp configuration: white sandblasted polyethylene emitting unit with turned and painted aluminium cover, turned aluminium painted canopy. Adjustable suspension wire (standard 3m)

Mounting mode

Pendant

Shape and measurements

Height: 6.30 in Diameter: 26.18 in

Adjustability

Height adjustable

Electric

System power: 69 W Appliance Class: I