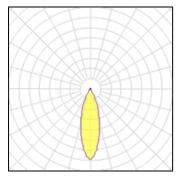

## Light output 1

## 

| I x LED            |         |             |        |
|--------------------|---------|-------------|--------|
| Nominal lamp power | 10 W    | LOR         | 100%   |
| Lamp flux          | 718 lm  | Total flux  | 717 lm |
| Luminous efficacy  | 72 lm/W | Total power | 10 W   |
| CCT                | 3000 K  |             |        |
| CRI                | 90      |             |        |
|                    |         |             |        |