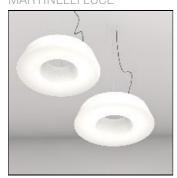

# Product data sheet

CIRCULAR POL 2057/XS/DIM/L/1/BI MARTINELLI LUCE

Pendant luminaires for diffused lighting, suspended with stell cables. Structure rotational molded, polyethylene material, for Led. Complete with electronic dimmable driver,

#### Mounting mode

Pendant

#### Shape and measurements

Length: 20.47 in Width: 20.47 in Height: 3.94 in Weight: 3.5 kg