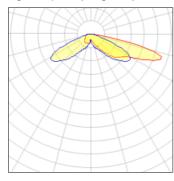

## Light output 1 (integrated)

| Lamp type          | LED      | CCT         | 3000 K |
|--------------------|----------|-------------|--------|
| Nominal lamp power | 129 W    | CRI         | 70     |
| Total flux         | 12312 lm | LOR         | 100%   |
| Luminous efficacy  | 95 lm/W  | Total power | 129 W  |