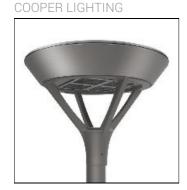

## Product data sheet

MSA MESA LED MSA-SA2D-730-U-T4FT

Die-cast aluminum housing and door, Lumens packages ranging from 3,000 - 29,000 lumens, Choice of 13 high-efficiency, patented AccuLED Optics™, Base casting slip fits over a standard 3" O.D. tenon, Wall, single and dual-mount configurations available, 10kV/10vkA surge protection standard, LED fixture features a five-year warranty

Mounting mode

Wall mounted

Shape and measurements

Height: 0.39 in Diameter: 6.00 in

Adjustability

Fixed

Electric

System power: 129 W