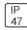

## Product data sheet

MSA MESA LED MSA-SA2D-730-U-T4FT







Die-cast aluminum housing and door, Lumens packages ranging from 3,000 - 29,000 lumens, Choice of 13 high-efficiency, patented AccuLED Optics™, Base casting slip fits over a standard 3" O.D. tenon, Wall, single and dual-mount configurations available, 10kV/10vkA surge protection standard, LED fixture features a five-year warranty

## Light output 1 (integrated)



| Lamp type          | LED      | CCT         | 3000 K |
|--------------------|----------|-------------|--------|
| Nominal lamp power | 129 W    | CRI         | 70     |
| Total flux         | 12312 lm | LOR         | 100%   |
| Luminous efficacy  | 95 lm/W  | Total power | 129 W  |

Mounting mode

Wall mounted

Shape and measurements

Height: 0.39 in Diameter: 6.00 in

Adjustability

Fixed

Electric

System power: 129 W

Prot