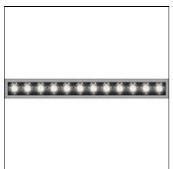

## Product data sheet

SHARP RECESSED TRIM 12X 36W 940 WIDE FLOOD WHITE EXT.DRV + SCREEN 4X BLACK AF20401+AF95204

ARTEMIDE

SHARP RECESSED TRIM 12X 36W 940 WIDE FLOOD WHITE EXT.DRV + SCREEN 4X BLACK

## Light outputs 1..12 (integrated)

| Lamp type          | LED     | CCT         |  |
|--------------------|---------|-------------|--|
| Nominal lamp power | 2.75 W  | CRI         |  |
| Total flux         | 199 lm  | LOR         |  |
| Luminous efficacy  | 72 lm/W | Total power |  |