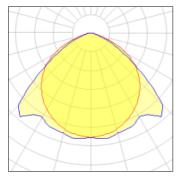

## Light output 1 (integrated)

| Lamp type          | LED      | CCT         | 3000 K  |
|--------------------|----------|-------------|---------|
| Nominal lamp power | 90.94 W  | CRI         | 100     |
| Total flux         | 15290 lm | LOR         | 100%    |
| Luminous efficacy  | 168 lm/W | Total power | 90.94 W |