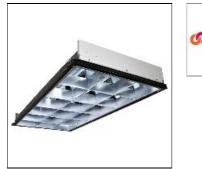

# Product data sheet

GLR GERMICIDAL UV LOUVERED RECESSED 24GLR-3GUV4-S36I-R1

COOPER LIGHTING

Surface disinfection fixture available with UL 8802 controls package, Available in 2' x 2' and 2' x 4', Ideal for low and medium height grid ceilings, Ideal for dry wall ceilings using accessory mounting kits, Louvers deliver a quiet ceiling during disinfection cycle, Louvers deliver enhanced optical control during disinfection cycle

### Shape and measurements

Length: 23.76 in Width: 47.76 in Height: 0.39 in