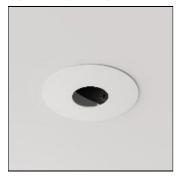

## Product data sheet

OCCHIO 65 PIN ADJUSTABLE RN58MC36-974031

FORMA LIGHTING

Round shape mounting trim in cast aluminum with brackets for trim installation on a ceiling thickness max. 20mm. Occhio Pin is available in two different designs, Pin and Slot. IP44 version for water protection ideal for bathroom. Designed with deep regressed lamp position for glarefree comfort. Adjustable version tilltable vertically 0-35°.