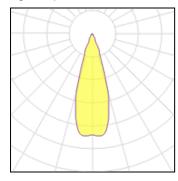

## Light output 1

| I x LED            |         |
|--------------------|---------|
| Nominal lamp power | 10.42 W |
| Lamp flux          | 723 lm  |
| Luminous efficacy  | 69 lm/W |
| CCT                | 4000 K  |
| CRI                | 80      |

| Total flux  | 723 lm  |
|-------------|---------|
| Total power | 10.42 W |
|             |         |

100%

LOR

Mounting mode

Ceiling recessed

Shape and measurements

Height: 3.82 in Diameter: 2.56 in

Adjustability