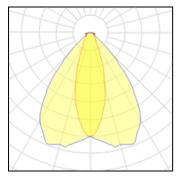

## Light output 1 (integrated)

| Lamp type          | LED      | CCT         | 4000 K  |
|--------------------|----------|-------------|---------|
| Nominal lamp power | 179.9 W  | CRI         | 80      |
| Total flux         | 28728 lm | LOR         | 100%    |
| Luminous efficacy  | 160 lm/W | Total power | 179.9 W |
|                    |          |             |         |