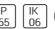

# Product data sheet

MAXI CORE-RECESS LIGHT/CLEAR GLASS 7322-7-5-887-XX

UNILAMP









Description Characterized by clean and clear-cut lines CORE is a family of square wall and ceiling as well as bollard and pole lights. CORE is available in 2 sizes and is operated with High Lumen Output LED. With the energy-efficient COB LED from Citizen, clients can enjoy the same or even higher lighting levels when compared to metal halide lamps with less energy consumption. The computer-aided-design of the parabolic reflector provides efficient light emission and distribution. The housing is dust and water protected through the extensive engineering design and testing. CORE is recommended to illuminate columns, facades, walkways and various architectural design works. The bollard and pole light version gives a great level of downward light in respect to the lighting pollution issue.