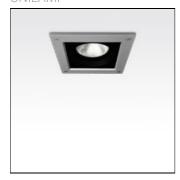

# Product data sheet

MAXI CORE-RECESS LIGHT/CLEAR GLASS 7322-7-5-887-XX

UNILAMP

Description Characterized by clean and clear-cut lines CORE is a family of square wall and ceiling as well as bollard and pole lights. CORE is available in 2 sizes and is operated with High Lumen Output LED. With the energy-efficient COB LED from Citizen, clients can enjoy the same or even higher lighting levels when compared to metal halide lamps with less energy consumption. The computer-aided-design of the parabolic reflector provides efficient light emission and distribution. The housing is dust and water protected through the extensive engineering design and testing. CORE is recommended to illuminate columns, facades, walkways and various architectural design works. The bollard and pole light version gives a great level of downward light in respect to the lighting pollution issue. Spec • Designed, Manufactured and Tested according to IEC 60598-1, IEC 60598-2-1, IEC 60598-2-2 and VDE regulations. • LM6 Die Cast Aluminium and Extruded Aluminium body. • Stainless steel screws. • Nano Ceramic surface conversion. • Double layer coating. • Safety glass cover. • Post-cured silicone gasket. • High quality LED module and driver. • High efficiency reflector. • Weather proof grommet. • GFR PA6.6 terminal block. • Installation work has to be carried on according to the enclosed installation manual.

### Mounting mode

Ceiling recessed

## Shape and measurements

Length: 7.53 in Width: 7.54 in Height: 10.75 in