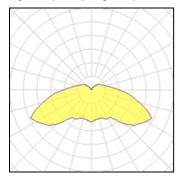

## Light output 1 (integrated)

| Lamp type          | LED     | CCT         |
|--------------------|---------|-------------|
| Nominal lamp power | 10 W    | CRI         |
| Total flux         | 393 lm  | LOR         |
| Luminous efficacy  | 39 lm/W | Total power |