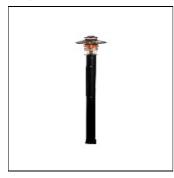

## Product data sheet

ARNÄS E27 BOLLARD FOOT PLATE 3000K 10W COPPER 7747183

WESTAL

Arnäs is a fine, classic luminaire from Westal made with very high quality. The lantern is made of materials that guarantee a very durable luminaire with an extremely long service life. The light source is protected and shielded in a clear or blasted (accessory) acrylic cylinder and blinded with four tightly positioned anti-glare rings that provide very comfortable light.

Mounting mode

Standing / Bollard

Shape and measurements

Length: 14.17 in Width: 14.17 in Height: 49.17 in

Adjustability

Fixed

Electric

System power: 10 W Appliance Class: I