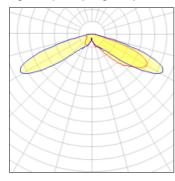

## Light output 1 (integrated)

| Lamp type          | LED      | CCT         | 5000 K |
|--------------------|----------|-------------|--------|
| Nominal lamp power | 34 W     | CRI         | 70     |
| Total flux         | 4097 lm  | LOR         | 100%   |
| Luminous efficacy  | 120 lm/W | Total power | 34 W   |