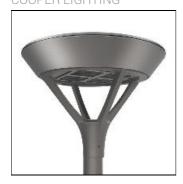

## Product data sheet

PMM MESA PMM-SA1A-750-U-T4W COOPER LIGHTING

Die-cast aluminum housing and door, Lumens packages ranging from 3,000 - 29,000 lumens, Choice of 13 high-efficiency, patented AccuLED Optics™, Base casting slip fits over a standard 3" O.D. tenon, Wall, single and dual-mount configurations available, 10kV/10vkA surge protection standard, LED fixture features a five-year warranty