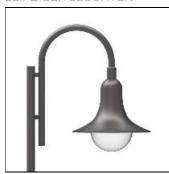

## Product data sheet

PAULA V 9.645.3142.05

LEIPZIGER LEUCHTEN

Recommended mounting height 4.50 - 6.00 m, other heigts please inquire. - High-quality mirror optics guarantee excellent illumination and glare protection - Aluminium luminaire body, inside white, outside painted in colour - Aluminium unit carrier, painted white - Special reflector made of highest grade aluminium, burnished, anodized - Impact-resistant polycarbonate attachment, UV-stabilized, transparent or beaded - Easy installation with adapter jack - Available in any RAL or DB colour without surcharge - Scope of supply includes painted special steel brackets - please order special pole dia. 76 mm separately Voltage: 230V 50Hz Protected to: IP 55 Protection class: I/II Made to DIN VDE 0711 Luminaires generally compensated