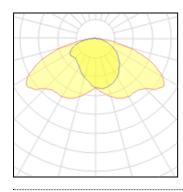

| LOR         | 83%     |
|-------------|---------|
| Total flux  | 1662 lm |
| Total power | 59 W    |
|             |         |

| 1 x High pressure mercury vapour lamp |         |  |
|---------------------------------------|---------|--|
| Nominal lamp power                    | 80 W    |  |
| Lamp flux                             | 4000 lm |  |
| Luminous efficacy                     | 37 lm/W |  |
| CCT                                   | 3400 K  |  |
| CRI                                   | 54      |  |

| LOR         | 839     |
|-------------|---------|
| Total flux  | 3324 lr |
| Total power | 89 V    |
|             |         |

Mounting mode

Pole top mounted

Shape and measurements

Height: 28.74 in Diameter: 28.74 in Electric