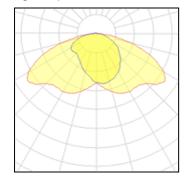

## Light output 1

| 1 x High pressure mercury vapour lamp |         |  |
|---------------------------------------|---------|--|
| Nominal lamp power                    | 50 W    |  |
| Lamp flux                             | 2000 lm |  |
| Luminous efficacy                     | 28 lm/W |  |
| CCT                                   | 3400 K  |  |
| CRI                                   | 54      |  |

| LOR         | 83%     |
|-------------|---------|
| Total flux  | 1662 lm |
| Total power | 59 W    |
|             |         |

| 1 x High pressure mercury vapour lamp |         |  |
|---------------------------------------|---------|--|
| Nominal lamp power                    | 80 W    |  |
| Lamp flux                             | 4000 lm |  |
| Luminous efficacy                     | 37 lm/W |  |
| CCT                                   | 3400 K  |  |
| CRI                                   | 54      |  |