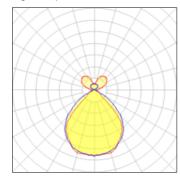

## 1 x Fluorescent lamp tubular T5

| Nominal lamp power | 24 W    | Socket      | G5      |
|--------------------|---------|-------------|---------|
| Lamp flux          | 1750 lm | LOR         | 78%     |
| Luminous efficacy  | 81 lm/W | ULOR        | 25%     |
| CCT                | 3000 K  | Total flux  | 1373 lm |
| CRI                | 85      | Total power | 17 W    |

## 1 x Fluorescent lamp tubular T5

| Nominal lamp power | 14 W    | Socket      | G5     |
|--------------------|---------|-------------|--------|
| Lamp flux          | 1200 lm | LOR         | 78%    |
| Luminous efficacy  | 55 lm/W | ULOR        | 25%    |
| CCT                | 3000 K  | Total flux  | 941 lm |
| CRI                | 85      | Total power | 17 W   |