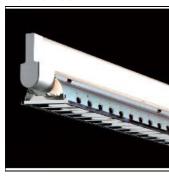

# Product data sheet

SENZA PAROLE 14/24W SILVER MATT DARKLIGHT LOUVRE 23-24204

MOLTO LUCE

Senza Parole, Straight, flat Ceilingt luminaire made of aluminum / zinc die casting; silver matt coated surface; all-round light emission by exposed bulbs; BAP grid or perforated metal diffuser sold separately; IP 20;

# Shape and measurements

Length: 23.19 in Width: 1.81 in Height: 3.63 in