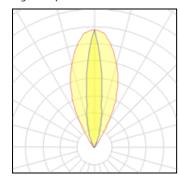

#### Light output 1

| IXLED              |
|--------------------|
| Nominal lamp power |
| Lamp flux          |
| Luminous efficacy  |
| CCT                |
| CRI                |

1 v I ED

| 7.1 W    |
|----------|
| 960 lm   |
| 135 lm/W |
| 4000 K   |
| 80       |
|          |

| LOR         | 73%    |
|-------------|--------|
| ULOR        | 73%    |
| Total flux  | 701 lm |
| Total power | 11 W   |
|             |        |