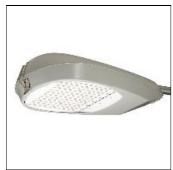

## Product data sheet

RL LED ROADWAY LARGE CUTOFF COBRAHEAD LDRL-T4-E01-E-7030

**COOPER LIGHTING** 

Die-cast aluminum housing and door with stainless steel bail latch, Optical design creates consistent distribution and scalability, Choice of 12 high-efficiency, patented AccuLED Optics™, Standard in 4000K (+/- 275K) CCT and nominal 70 CRI, IP66 Rated LightBARs, Suitable for operation in -40°C to 40°C ambient environments, 120-277V 50/60Hz, 347V 60Hz or 480V 60Hz operation, Proprietary circuit module withstands 10kV of transient line surge, Five-year warranty

Mounting mode

Pole top mounted

Shape and measurements

Length: 2.04 in Width: 12.00 in Height: 0.39 in

Adjustability

Fixed

Electric

System power: 24.7 W