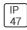

## Product data sheet

RL LED ROADWAY LARGE CUTOFF COBRAHEAD LDRL-T4-E01-E-7030

**COOPER LIGHTING** 







Die-cast aluminum housing and door with stainless steel bail latch, Optical design creates consistent distribution and scalability, Choice of 12 high-efficiency, patented AccuLED Optics™, Standard in 4000K (+/- 275K) CCT and nominal 70 CRI, IP66 Rated LightBARs, Suitable for operation in -40°C to 40°C ambient environments, 120-277V 50/60Hz, 347V 60Hz or 480V 60Hz operation, Proprietary circuit module withstands 10kV of transient line surge, Five-year warranty

## Light output 1 (integrated)



| Lamp type          | LED      | CCT         | 3000 K |
|--------------------|----------|-------------|--------|
| Nominal lamp power | 24.7 W   | CRI         | 75     |
| Total flux         | 2684 lm  | LOR         | 100%   |
| Luminous efficacy  | 109 lm/W | Total power | 24.7 W |

Mounting mode