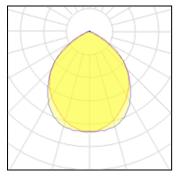

#### Light output 1

### 1 x LED

| I A LLD            |         |             |         |
|--------------------|---------|-------------|---------|
| Nominal lamp power | 21.31 W | LOR         | 87%     |
| Lamp flux          | 1385 lm | Total flux  | 1203 lm |
| Luminous efficacy  | 56 lm/W | Total power | 21.52 W |
| CCT                | 2962 K  |             |         |
| CRI                | 99      |             |         |
|                    |         |             |         |