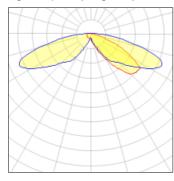

## Light output 1 (integrated)

| Lamp type          | LED      | CCT         | 2700 K |
|--------------------|----------|-------------|--------|
| Nominal lamp power | 21 W     | CRI         | 70     |
| Total flux         | 2150 lm  | LOR         | 100%   |
| Luminous efficacy  | 102 lm/W | ULOR        | 4%     |
|                    |          | Total power | 21 W   |