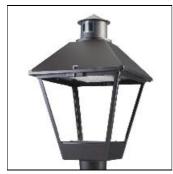

## Product data sheet

LXF/LXT LEXINGTON HID/LED LXF.LXT-PA1-20-727-U-SL3-A

COOPER LIGHTING

Aluminum housing, top, and base, Greater than 98% life at 60,000 hours ( $40^{\circ}$ C) (LED), Up to 140 lumens per watt, Lumen packages ranging from 2,000 – 11,000 lumens, Self-aligning pole-top fitter fits 2-3/8" and 3" O.D. tenons, Optional NEMA photocontrol receptacle, Five-year warranty (LED)

Mounting mode

Pole top mounted

Shape and measurements

Height: 10.00 in Diameter: 14.00 in

Adjustability

Fixed

Electric

System power: 21 W