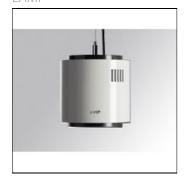

# Product data sheet

STORMBELL 3000 WW WFL WH/BK. ST117030WF830NBW

LAMP

Suspended downlight model STORMBELL 3000 WW FL WH/BK., LAMP brand. Made of shiny white extruded and injected aluminum body. Model for COB with warm white color temperature and control gear included on white decorative rose. Wide Flood aluminum reflector. Insulation class I.

#### Mounting mode

Pendant, Ceiling mounted

### Shape and measurements

Height: 6.81 in Diameter: 6.81 in