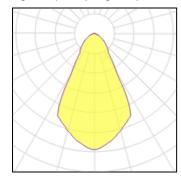

## Light output 1 (integrated)

| Lamp type          | LED     | CCT         | 3000 K |
|--------------------|---------|-------------|--------|
| Nominal lamp power | 27.2 W  | CRI         | 80     |
| Total flux         | 2492 lm | LOR         | 100%   |
| Luminous efficacy  | 92 lm/W | Total power | 27.2 W |