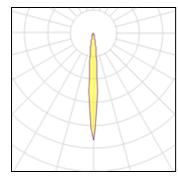

## Light output 1

## 1 x General service incandescent lamp

| Nominal lamp power | 150 W    | LOR         | 64%     |
|--------------------|----------|-------------|---------|
| Lamp flux          | 14000 lm | Total flux  | 8992 lm |
| Luminous efficacy  | 53 lm/W  | Total power | 170 W   |
| CCT                | 3000 K   |             |         |