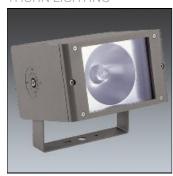

## Product data sheet

QBA 2 150W 230V HIT-CE R/S INT 96012227

THORN LIGHTING

CRI

A compact discharge floodlight for architectural lighting with IP66 optical and gear compartment, SC1 class. Grey powder coated die-cast aluminium body with Flat Glass enclosure. Projector is fully adjustable on a short stirrup, locked via central 8mm diameter allen screws. intensive floodlighting distribution with a aluminium - bright anodised reflector. This product is suitable for a 150 W HIT-CE lamp. Available in other colours as special (any RAL number, brick brown or pale sand). Dimensions: 227 x 219 x 145 mm Weight: 6.1 kg