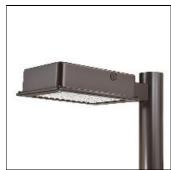

## Product data sheet

RV RIDGEVIEW LED LDRV-SL3-E02-E-8030

**COOPER LIGHTING** 

One-piece, die-cast aluminum housing can be pole or wall-mounted, Optical design creates consistent distribution and scalability, Choice of 12 high-efficiency, patented AccuLED Optics™, Standard in 4000K (+/- 275K) CCT and nominal 70 CRI, Suitable for operation in -40°C to 40°C ambient environments, 120-277V 50/60Hz, 347V 60Hz or 480V 60Hz operation, Proprietary circuit module withstands 10kV of transient line surge, Optional battery pack and bi-level switching, Five-year warranty

Mounting mode

Pole top mounted

Shape and measurements

Length: 2.04 in Width: 12.00 in Height: 0.39 in

Adjustability

Fixed

Electric

System power: 52.1 W