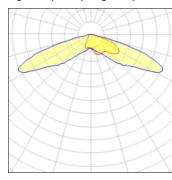

## Light output 1 (integrated)

| Lamp type          | LED     | CCT         | 3000 K |
|--------------------|---------|-------------|--------|
| Nominal lamp power | 52.1 W  | CRI         | 75     |
| Total flux         | 5011 lm | LOR         | 100%   |
| Luminous efficacy  | 96 lm/W | Total power | 52.1 W |