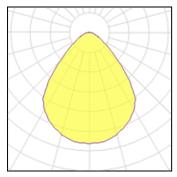

#### Light output 1

| 1 x LED            |         |             |         |
|--------------------|---------|-------------|---------|
| Nominal lamp power | 26 W    | LOR         | 100%    |
| Lamp flux          | 2550 lm | Total flux  | 2550 lm |
| Luminous efficacy  | 85 lm/W | Total power | 30 W    |
| CCT                | 4000 K  |             |         |
| CRI                | 80      |             |         |
|                    |         |             |         |