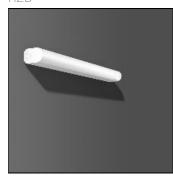

## Product data sheet

RT 44 451172.002

RZB

Series: RT44 Type of Protection: IP 44 Protection Class: I Voltage: 220 - 240 V / 50 - 60 Hz "Base: aluminium, powder-coated; end caps: plastic; diffuser:" plastic, opal, with safety socket. Available Colours: pure white (RAL 9010) Type of Installation: Ceiling mounting, Wall (surface)

Dimensions: L 677, B 55, H 87 Lamp: LED Life time: 50000 h (L70/B10) Colour Temperature: 3000K Socket 1: without socket Operating Mode

Lamp 1: Regulated power supply Safety Marks: F-mark Impact Protection: IK03 (0,35 Joule) Luminaire flux LED: 900Im System power: 10W

Mounting mode

Wall mounted

Shape and measurements

Length: 2.17 in Width: 26.65 in Height: 3.43 in

Adjustability

Fixed

Design

Color of housing: White