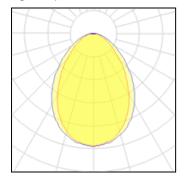

#### Light output 1

| 1 x LED            |          |             |         |
|--------------------|----------|-------------|---------|
| Nominal lamp power | 5.99 W   | LOR         | 90%     |
| Lamp flux          | 1117 lm  | Total flux  | 1005 lm |
| Luminous efficacy  | 144 lm/W | Total power | 7 W     |
| CCT                | 3000 K   |             |         |
| CRI                | 90       |             |         |
|                    |          |             |         |