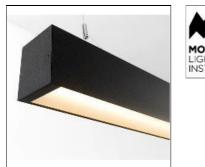

# Product data sheet

SLD75 PMMA LEDLINE 3000K DI + LENS 80° (1) 9X55600X+93550116

MODULAR

A new era of LED dedicated linear lighting. Our well renowned SL75 lighting cove has been redeveloped and is now LED dedicated. SLD75 is a completely customizable solution, guaranteeing the perfect size for your setting. The LED module, combined with different lenses, prismatic poly or PMMA poly grants you the perfect solution for office lighting with a low UGR. SLD75 equipped with standard poly is perfect for general lighting and is even offered in standard preset dimming in order to guarantee you a longer life cycle. Continuous line constructed with several modules of 280mm length Attention: Minimum 2 modules in profile

Ceiling mounted

## Shape and measurements

Length: 2.95 in Width: 11.02 in Height: 3.94 in