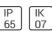

# Product data sheet

SMALL SIROCCO OPTIC - SURFACE WASHER / ROAD OPTIC 2344-I-3-674-XX

UNILAMP









Description SIROCCO is a family of floodlight, surface washer and area lighting. Two types of light distribution, asymmetric and bi-symmetric. Available with a range of mounting accessories including ground mount base, pole top mount, and wall/pole mounting arm. It is designed to operate with the high lumen output LED light source. Reflectors for SIROCCO have been engineered utilizing the latest technology and software for maximum performance. A calibrated aiming unit provides accuracy of light distribution on any surface or structure. SIROCCO is suitable to illuminate medium to large size objects or areas such as signage boards, building facades, parking lots, public parks, pedestrian, small streets and squares. Galvanized steel pole and anchor unit for concrete foundation are also av