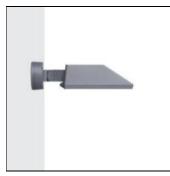

### Mounting mode

Wall mounted

## Shape and measurements

Length: 4.67 in Width: 5.31 in Height: 5.31 in

# Adjustability

Free