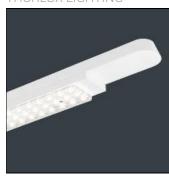

## Product data sheet

ZIPLINE NARROW LED - 41W - SMARTSCAN - 4000K ZP16418

THORLUX LIGHTING

The Zipline is a self-contained pre-wired trunking and LED lighting system offering unparalleled flexibility in terms of lighting layout and scheme design. The Zipline combines architectural impact, longevity and supreme efficiency (128.6 LL/CW) providing the lighting designer with the perfect lighting solution for many building-wide applications. With five luminaire power options, broad, narrow and double asymmetric light distributions and a variety of accessories the Zipline is a truly versatile suspended or surface mounted lighting system.