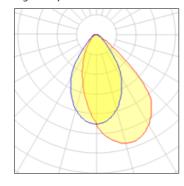

## Light output 1

| V  |
|----|
| ln |
| /V |
| )  |
| 80 |
|    |

| 3000 K |  |  |  |
|--------|--|--|--|
| 80     |  |  |  |

LOR

Total flux

Total power

Mounting mode

Ceiling recessed

62%

811 lm

17.8 W