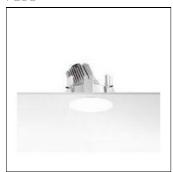

## Product data sheet

KAP 145 03.4475.B1/PH LED/17,8W

FI OS

1 v I ED

Luminaire with embedded installations on ceilings for halogen lamps, metal halide and LED. The Easy Kap version, incorporates body injected in zamak with liquid paint finish and outer diameter of 105mm with opal glass diffuser. Pre-frame installation not necessary. The Kap version incorporates body injected in aluminium with liquid paint finish. It is available in two sizes: 105mm and 145mm, always in No Trim installation. Main view made of anodized gloss aluminium with diffuser element made in borosilicate glass. Lampholders with heatsink element in injected aluminium and embedment ring of the optical body in thermoplastic material. Finishings: white (B1), matt gold (GL), blue (BU) and black (74).

Shape and measurements

Height: 6.10 in Diameter: 5.71 in

Adjustability

Fixed

Electric

System power: 17.8 W Appliance Class: II

Protection

IP: 43