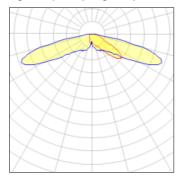

## Light output 1 (integrated)

| Lamp type          | LED      | CCT         | 3000 K |
|--------------------|----------|-------------|--------|
| Nominal lamp power | 113 W    | CRI         | 70     |
| Total flux         | 11161 lm | LOR         | 100%   |
| Luminous efficacy  | 99 lm/W  | Total power | 113 W  |

Mounting mode

Wall mounted

Shape and measurements

Height: 0.39 in Diameter: 6.00 in

Adjustability

Fixed

Electric

System power: 113 W