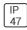

## Product data sheet

PMM MESA PMM-SA2C-730-U-SL2 COOPER LIGHTING







Die-cast aluminum housing and door, Lumens packages ranging from 3,000 - 29,000 lumens, Choice of 13 high-efficiency, patented AccuLED Optics™, Base casting slip fits over a standard 3" O.D. tenon, Wall, single and dual-mount configurations available, 10kV/10vkA surge protection standard, LED fixture features a five-year warranty

## Light output 1 (integrated)



| Lamp type          | LED      | CCT         | 3000 K |
|--------------------|----------|-------------|--------|
| Nominal lamp power | 113 W    | CRI         | 70     |
| Total flux         | 11161 lm | LOR         | 100%   |
| Luminous efficacy  | 99 lm/W  | Total power | 113 W  |

Mounting mode

Wall mounted

Shape and measurements

Height: 0.39 in Diameter: 6.00 in

Adjustability

Fixed

Electric

System power: 113 W

Prot