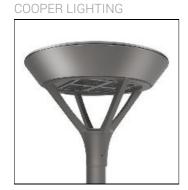

## Product data sheet

MSA MESA LED MSA-SA4A-760-U-SL4

Die-cast aluminum housing and door, Lumens packages ranging from 3,000 - 29,000 lumens, Choice of 13 high-efficiency, patented AccuLED Optics™, Base casting slip fits over a standard 3" O.D. tenon, Wall, single and dual-mount configurations available, 10kV/10vkA surge protection standard, LED fixture features a five-year warranty