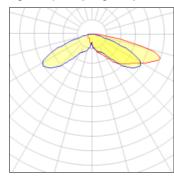

## Light output 1 (integrated)

| Lamp type          | LED      | CCT         | 5700 K |
|--------------------|----------|-------------|--------|
| Nominal lamp power | 129 W    | CRI         | 70     |
| Total flux         | 15101 lm | LOR         | 100%   |
| Luminous efficacy  | 117 lm/W | Total power | 129 W  |