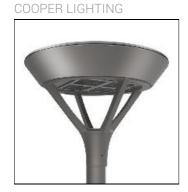

## Product data sheet

PMM MESA PMM-SA1A-727-U-T3-HSS

Die-cast aluminum housing and door, Lumens packages ranging from 3,000 - 29,000 lumens, Choice of 13 high-efficiency, patented AccuLED Optics™, Base casting slip fits over a standard 3" O.D. tenon, Wall, single and dual-mount configurations available, 10kV/10vkA surge protection standard, LED fixture features a five-year warranty