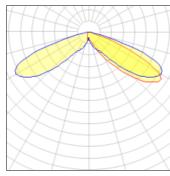

## Light output 1 (integrated)

| Lamp type          | LED     | CCT         | 2700 K |
|--------------------|---------|-------------|--------|
| Nominal lamp power | 34 W    | CRI         | 70     |
| Total flux         | 2496 lm | LOR         | 100%   |
| Luminous efficacy  | 73 lm/W | Total power | 34 W   |