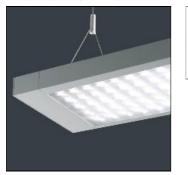

# LIGHT LINE INTEGRA LED - 42W - 4000K - EMERGENCY ELL16153

THORLUX LIGHTING

The Thorlux Light Line Integra is an extension to the extremely successful suspended direct/indirect Thorlux Light Line range. The Integra, designed as an all-in-one lighting and cable trunking solution features one earth shielded cable channel either side of the luminaire allowing on site fitment of wiring for ancillary equipment such as integrated fire detection, public address systems and telecommunications/IT cabling. The infill sections for the Integra range feature optional low power consumption (3.6W) LED spotlights. Applications: schools, offices.

Pendant

Shape and measurements

Length: 58.62 in Width: 8.62 in Height: 1.57 in