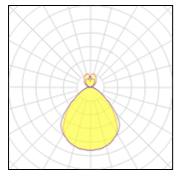

## Light output 1 (integrated, emergency)

| Lamp type          | LED      | CCT         | 4000 K |
|--------------------|----------|-------------|--------|
| Nominal lamp power | 48 W     | CRI         | 80     |
| Total flux         | 6485 lm  | LOR         | 100%   |
| Luminous efficacy  | 135 lm/W | ULOR        | 20%    |
| -                  |          | Total power | 48 W   |