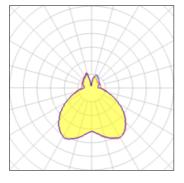

## Light output 1 (integrated)

| Lamp type          | LED     | CCT         | 2700 K  |
|--------------------|---------|-------------|---------|
|                    | 27.79 W | CRI         |         |
| Nominal lamp power |         |             | 80      |
| Total flux         | 1925 lm | LOR         | 100%    |
| Luminous efficacy  | 69 lm/W | ULOR        | 23%     |
|                    |         | Total power | 27.79 W |