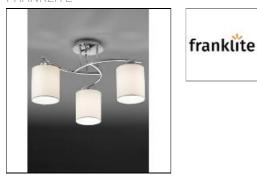

# Product data sheet

FL2080/3/1124 HEXX FRANKLITE

Hexx 3lt Fitting in chrome finish with cream cylindrical fabric shades. Other shade options are available - see the Vivace range.

IP 20