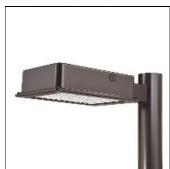

## Product data sheet

RV RIDGEVIEW LED LDRV-5XQ-F04-E-7030

**COOPER LIGHTING** 

One-piece, die-cast aluminum housing can be pole or wall-mounted, Optical design creates consistent distribution and scalability, Choice of 12 high-efficiency, patented AccuLED Optics™, Standard in 4000K (+/- 275K) CCT and nominal 70 CRI, Suitable for operation in -40°C to 40°C ambient environments, 120-277V 50/60Hz, 347V 60Hz or 480V 60Hz operation, Proprietary circuit module withstands 10kV of transient line surge, Optional battery pack and bi-level switching, Five-year warranty

Mounting mode

Pole top mounted

Shape and measurements

Length: 2.04 in Width: 12.00 in Height: 0.39 in

Adjustability

Fixed

Electric

System power: 102.2 W