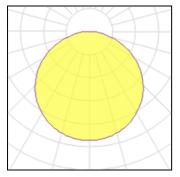

# Light output 1 (integrated)

| Lamp type          | LED      | CCT         | 3000 K |
|--------------------|----------|-------------|--------|
| Nominal lamp power | 18 W     | CRI         | 95     |
| Total flux         | 1800 lm  | LOR         | 100%   |
| Luminous efficacy  | 100 lm/W | Total power | 18 W   |