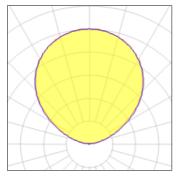

# Light output 1 (integrated)

| Lamp type          | LED      | CCT         | 3000 K |
|--------------------|----------|-------------|--------|
| Nominal lamp power | 31 W     | CRI         | 80     |
| Total flux         | 3941 lm  | LOR         | 100%   |
| Luminous efficacy  | 127 lm/W | ULOR        | 100%   |
|                    |          | Total power | 31 W   |