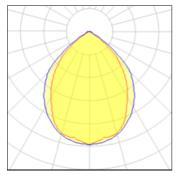

# Light output 2 (integrated)

| Lamp type          | LED     | CCT         | 3000 K |
|--------------------|---------|-------------|--------|
| Nominal lamp power | 42 W    | CRI         | 80     |
| Total flux         | 2445 lm | LOR         | 100%   |
| Luminous efficacy  | 58 lm/W | Total power | 42 W   |