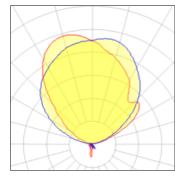

## 1 x Compact fluorescent lamp

| Nominal lamp power | 18 W    | Socket      | Gx24Q-2 |
|--------------------|---------|-------------|---------|
| Lamp flux          | 1200 lm | LOR         | 49%     |
| Luminous efficacy  | 32 lm/W | ULOR        | 47%     |
| CCT                | 2899 K  | Total flux  | 583 lm  |
| CRI                | 84      | Total power | 18 W    |