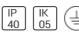

## Product data sheet

# OCULUS LINEAR LED 2011MM 830

BRIGHT SPECIAL LIGHTING







Housing: Extruded aluminium Diffuser: Matt opal cover of extruded PMMA Control Gear: Built-in electronic driver Watt: Max 2x131.2W IP: 40 IK: 05 • LED replacement with tools

#### Light output 1



| - 1 | v | I EL |
|-----|---|------|
| - 1 | ^ |      |

| Nominal lamp power | 118.2 W  | LOR         | 100%     |
|--------------------|----------|-------------|----------|
| Lamp flux          | 12348 lm | ULOR        | 50%      |
| Luminous efficacy  | 114 lm/W | Total flux  | 12348 lm |
| CCT                | 3114 K   | Total power | 108.4 W  |
| CRI                | 84       |             |          |



#### 1 x LED

| Nominal lamp power | 79.3 W   | LOR         | 100%    |
|--------------------|----------|-------------|---------|
| Lamp flux          | 8232 lm  | ULOR        | 50%