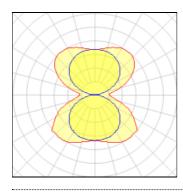

#### 1 x LED

| Nominal lamp power | 79.3 W   | LOR         | 100%    |
|--------------------|----------|-------------|---------|
| Lamp flux          | 8232 lm  | ULOR        | 50%     |
| Luminous efficacy  | 104 lm/W | Total flux  | 8232 lm |
| CCT                | 3114 K   | Total power | 79.2 W  |
| CRI                | 84       |             |         |