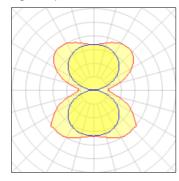

#### Light output 1

| - 1 | v | I EL |
|-----|---|------|
| - 1 | ^ |      |

| Nominal lamp power | 118.2 W  | LOR         | 100%     |
|--------------------|----------|-------------|----------|
| Lamp flux          | 12348 lm | ULOR        | 50%      |
| Luminous efficacy  | 114 lm/W | Total flux  | 12348 lm |
| CCT                | 3114 K   | Total power | 108.4 W  |
| CRI                | 84       |             |          |