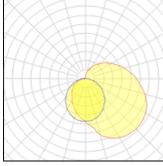

### 1 x LED

| Nominal lamp power | 1.5 W    | LOR         |  |
|--------------------|----------|-------------|--|
| Lamp flux          | 181 lm   | Total flux  |  |
| Luminous efficacy  | 121 lm/W | Total power |  |
| CCT                | 4000 K   |             |  |
| CRI                | 90       |             |  |