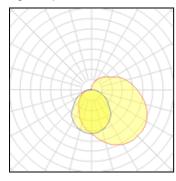

### Light output 1

| 1 x LED            |          |
|--------------------|----------|
| Nominal lamp power | 2 W      |
| Lamp flux          | 244 lm   |
| Luminous efficacy  | 122 lm/W |
| CCT                | 4000 K   |
| CRI                | 90       |

| IXLLD              |          |             |        |
|--------------------|----------|-------------|--------|
| Nominal lamp power | 2 W      | LOR         | 73%    |
| Lamp flux          | 244 lm   | Total flux  | 178 lm |
| Luminous efficacy  | 122 lm/W | Total power | 2.4 W  |
| CCT                | 4000 K   |             |        |
|                    |          |             |        |