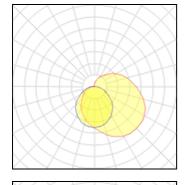

| 1 x LED            |          |  |
|--------------------|----------|--|
| Nominal lamp power | 1.5 W    |  |
| Lamp flux          | 181 lm   |  |
| Luminous efficacy  | 121 lm/W |  |
| CCT                | 4000 K   |  |
| CRI                | 90       |  |

| LOR         | 73%    |
|-------------|--------|
| Total flux  | 132 lm |
| Total power | 1.8 W  |
|             |        |
|             |        |