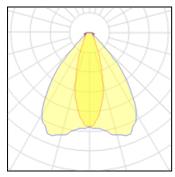

## Light output 1 (integrated)

Lamp type Nominal lamp power Total flux Luminous efficacy

| LED      |  |
|----------|--|
| 122 W    |  |
| 18799 lm |  |
| 154 lm/W |  |

CCT

CRI

LOR

Total power

4000 K 100% 122 W