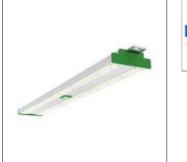

# Product data sheet

VRT3 L200 HR VERTECO3 DEXTRA

Verteco 3 - IP20 Industrial Luminaire with high rack optics. Steel body white powder coated paint finish and green polycarbonate end caps. Mounting to lighting trunking using standard 20mm brass bush and locknut assembly. Side entry panel mount with female power feed plug supplied. Options: E3 - Emergency control gear (1044 lumens output) ST3 - Emergency Selftest AT3 - Emergency Autotest R18H - Reacta 18, Daylight and Presence Detection Sensor, Narrow Lens R18W - Reacta 18, Daylight and Presence Detection Sensor, Wide Lens R18HRF -Reacta 18, Daylight and Presence Detection Sensor, Wireless Version, Narrow Lens R18WRF - Reacta 18, Daylight and Presence Detection Sensor, Wireless Version, Wide Lens

### Shape and measurements

Length: 39.37 in Width: 8.46 in Height: 3.31 in