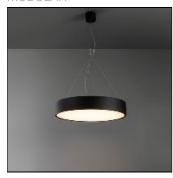

## Product data sheet

FLAT MOON 450 SUSPENSION DOWN LED 3000K GI WHITE STRUC 13300109

MODULAR

Enchanting moonlight Contemporary architectural projects love a minimalist, slim lighting design. Flat moon is a stylish, reduced height fixture (78 mm) that distributes a soft, yet functional light. Office-compliant when combined with one of the prismatic diffusers, it is also a perfect fit for public spaces, hotels, restaurants or retail environments. Exceptionally versatile, Flat moon can be either surface-mounted, recessed or suspended (with two types of suspension kits for either down or up/down lighter) and even directly mounted and connected onto the gear. It comes in three sizes: 450, 650 or 950 mm diameter.

| LOR         | 79%     |
|-------------|---------|
| Total flux  | 2545 lm |
| Total power | 29.4 W  |
|             |         |
|             |         |

Mounting mode

Pendant

Shape and measurements

Length: 17.72 in Width: 17.72 in Height: 3.07 in Weight: 5.11 kg