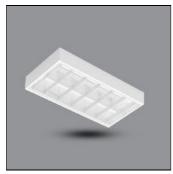

## Product data sheet

SURFACE REFLECTIVE LUMINAIRE PSFD SERIES 2X10W 4200K IP20 INOX AND STRIP ALUMINUM PSFD218L20/42

PARAGON

Surfaced/Suspended Reflective Luminaire PSFD Series delivers superior and ultra-durable lighting with energy-efficient and long lifespan LED chips, that is up to 50% more energy efficient compared to fluorescent lighting solutions. It features a robust fixture and high-quality components that promises long-lasting lighting capability. It is also an affordable, reliable and flexible solution designed to deliver both general and task lighting for a wide array of applications. The following product comes with 3-year manufacturer's warranty.

Mounting mode

Ceiling mounted

Shape and measurements

Length: 24.09 in Width: 12.28 in Height: 3.54 in

Adjustability

Fixed

Design

Material impression: Aluminum

Color of housing: White Designer: PARAGON

Electric

System power: 20.3 W

Protection

IP: 20