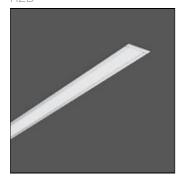

## Product data sheet

LESS IS MORE 27 312176.0045.1

RZB

1

Series: LESS IS MORE 27 Recessed ceiling and wall luminaire with slim design. Housing: extruded aluminium profile, powder-coated. End cap aluminium powder-coated. Diffuser made of non-yellowing plastic (PMMA), opal. Suitable for recessed ceiling mounting, wall (recessed). External driver with connecting cable. Colour: silver, matt (approx. RAL 9006) Length: 1014 mm Width: 38 mm Height: 2 mm Cut-out length: 1006 mm Cut-out width: 30 mm Recess height: 45-60 mm Lamp: LED Socket: without socket Colour temperature: 4000K Colour rendering index (CRI): 82 System power: 25 W Rated luminous flux: 1600 Im Luminous efficiency: 64 Im/W Control gear: Regulated power supply Protection class: II Type of protection: IP 20