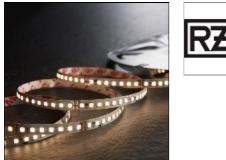

# Product data sheet

LESS IS MORE FLEX PRO 10-3219.4 RZB

Series: Less is more Flex Flexible LED strip on a reel. Installation using 3M heat-conducting adhesive tape. Voltage 24 V. Divisible every 50 mm. 140 LEDs per metre (LED pitch 6, 7mm). Within 3 MacAdam ellipses (3 SDCM). Constant luminous flux and thermal security using IC. Made in EU. Ambient temperature -20° to +55°C. Service life 60,000h L80B10. Dimensions: L 5000, B 8, H 2 Colour Temperature: 6500K Safety Marks: IP 20 CVD