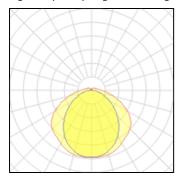

## Light output 1 (integrated, emergency)

| Lamp type          | LED      | CCT         | 4000 K |
|--------------------|----------|-------------|--------|
| Nominal lamp power | 21 W     | CRI         | 80     |
| Total flux         | 3439 lm  | LOR         | 100%   |
| Luminous efficacy  | 164 lm/W | ULOR        | 7%     |
|                    |          | Total power | 21 W   |

## Light output 2 (integrated)

| Lamp type          | LED      | CCT         | 4000 K |
|--------------------|----------|-------------|--------|
| Nominal lamp power | 21 W     | CRI         | 80     |
| Total flux         | 3439 lm  | LOR         | 100%   |
| Luminous efficacy  | 164 lm/W | ULOR        | 7%     |
|                    |          | Total power | 21 W   |