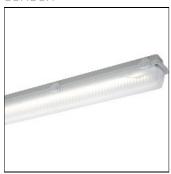

# Product data sheet

161 LED EMERGENCY LIGHT FITTING 161 15L34 ZB-CSE (16118 0129)

SCHUCH

LED emergency light fitting, 21 W, 3440 lm, 164 lm/W, Central supply (ZB), Monitoring module, Class I, IP65, symmetrical wide beam, 4000 K, CRI≥ 80, Ta -20 °C/+40 °C, L70>100000 h (@ Ta max), L80>70000 h (@ Ta max), L90>50000 h (@ Ta 25°C), Diffuser PMMA satined, Closure Plastic, Housing Glass fibre reinforced polyester, Colour grey. Sturdy LED damp-proof light fitting for connection to group or central battery systems with incorporated fuse for selective disconnection in case of failure. Highly impact-resistant glass fibre reinforced polyester housing and frosted diffuser with high impact resistance. Captive clips, multi-part, incl. two safety clips, silicone gasket. Powder-coated aluminium reflector with highly efficient Zhaga LED modules and ECG with overload and short circuit protection. Resource-saving and environmentally friendly thanks to interchangeability of components (no disposable light fitting). Length 1572,00 mm, Width/Diameter 116,00 mm, Height 125,00 mm, Net weight 3,20 kg.