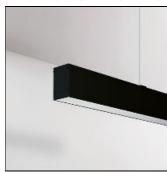

## NOTUS 5 LINEAR LED 2294MM

830

**BRIGHT SPECIAL LIGHTING** 

Housing: Extruded aluminium Diffuser: Matt opal cover of extruded PMMA Control Gear: Built-in electronic power supply Watt: Max 131.2W Transmittance: 70% IP: 40 IK: 04 • Optional accessories • LED replacement with tools Colors: -10 White -20 Black -90 Anoxal matt Wood 1 Wood 2

#### Mounting mode

Pendant, Ceiling mounted

#### Shape and measurements

Length: 89.96 in Width: 2.17 in Height: 3.46 in

#### Design

Material impression: Aluminum

Color of housing: Black, White, Anthracite / graphite