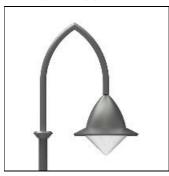

## Product data sheet

LUCAS VI (1-ARMED) 9.856.2036.15

LEIPZIGER LEUCHTEN

High-quality mirror optics provide good glare protection and enable mounting heights between 4.00 - 6.00 m. - High-quality mirror optics to suit non-glare class KB1 - Aluminium cast luminaire body, inside white, outside painted in colour - Impact-resistant polycarbonate attachment, UV-stabilized, transparent or beaded - Scope of supply includes complete unit with one/two painted special steel brackets -Available in any RAL or DB colour without surcharge - Pole for single-bracket luminaire: dia. 76 mm, please order separately, inquire separately for pole to suit double-bracket luminaire Voltage: 230V 50Hz Protected to: IP 55 Protection class: I/II Made to DIN VDE 0711 Luminaires generally compensatet

Mounting mode

Pole top mounted

Shape and measurements

Height: 19.69 in Diameter: 22.44 in Electric

System power: 62-83 W

Protection

IP: 55

84% 4691 lm 83 W