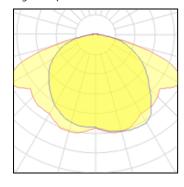

## Light output 1

| 1 x High pressure sodium vapour lamp |         |  |
|--------------------------------------|---------|--|
| Nominal lamp power                   | 50 W    |  |
| Lamp flux                            | 3500 lm |  |
| Luminous efficacy                    | 47 lm/W |  |
| CCT                                  | 2000 K  |  |
| CRI                                  | 25      |  |

| LOR         | 84%     |
|-------------|---------|
| Total flux  | 2932 lm |
| Total power | 62 W    |
|             |         |

| 1 x High pressure sodium vapour lamp |         |             |  |
|--------------------------------------|---------|-------------|--|
| Nominal lamp power                   | 70 W    | LOR         |  |
| Lamp flux                            | 5600 lm | Total flux  |  |
| Luminous efficacy                    | 57 lm/W | Total power |  |
| CCT                                  | 2000 K  |             |  |
| CRI                                  | 25      |             |  |