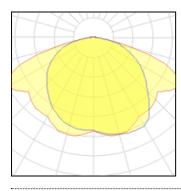

| LOR         | 84%     |
|-------------|---------|
| Total flux  | 2932 lm |
| Total power | 62 W    |
|             |         |

| 1 x High pressure sodium vapour lamp |         |             |  |
|--------------------------------------|---------|-------------|--|
| Nominal lamp power                   | 70 W    | LOR         |  |
| Lamp flux                            | 5600 lm | Total flux  |  |
| Luminous efficacy                    | 57 lm/W | Total power |  |
| CCT                                  | 2000 K  |             |  |
| CRI                                  | 25      |             |  |

Mounting mode

Pole top mounted

Shape and measurements

Height: 19.69 in Diameter: 22.44 in Electric

System power: 62-83 W

Protection

IP: 55

84% 4691 lm 83 W