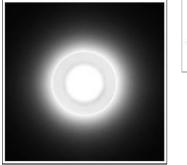

## Light output 1 (integrated)

| Lamp type          | LED     | CCT         | 6000 K |
|--------------------|---------|-------------|--------|
| Nominal lamp power | 4.5 W   | CRI         | 70     |
| Total flux         | 63 lm   | LOR         | 100%   |
| Luminous efficacy  | 14 lm/W | ULOR        | 50%    |
|                    |         | Total power | 4.5 W  |