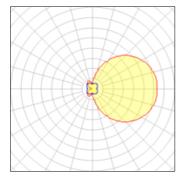

## Light output 1 (integrated)

| Lamp type          | LED     | CCT         | 6000 K |
|--------------------|---------|-------------|--------|
| Nominal lamp power | 4.5 W   | CRI         | 70     |
| Total flux         | 63 lm   | LOR         | 100%   |
| Luminous efficacy  | 14 lm/W | ULOR        | 50%    |
|                    |         | Total power | 4.5 W  |